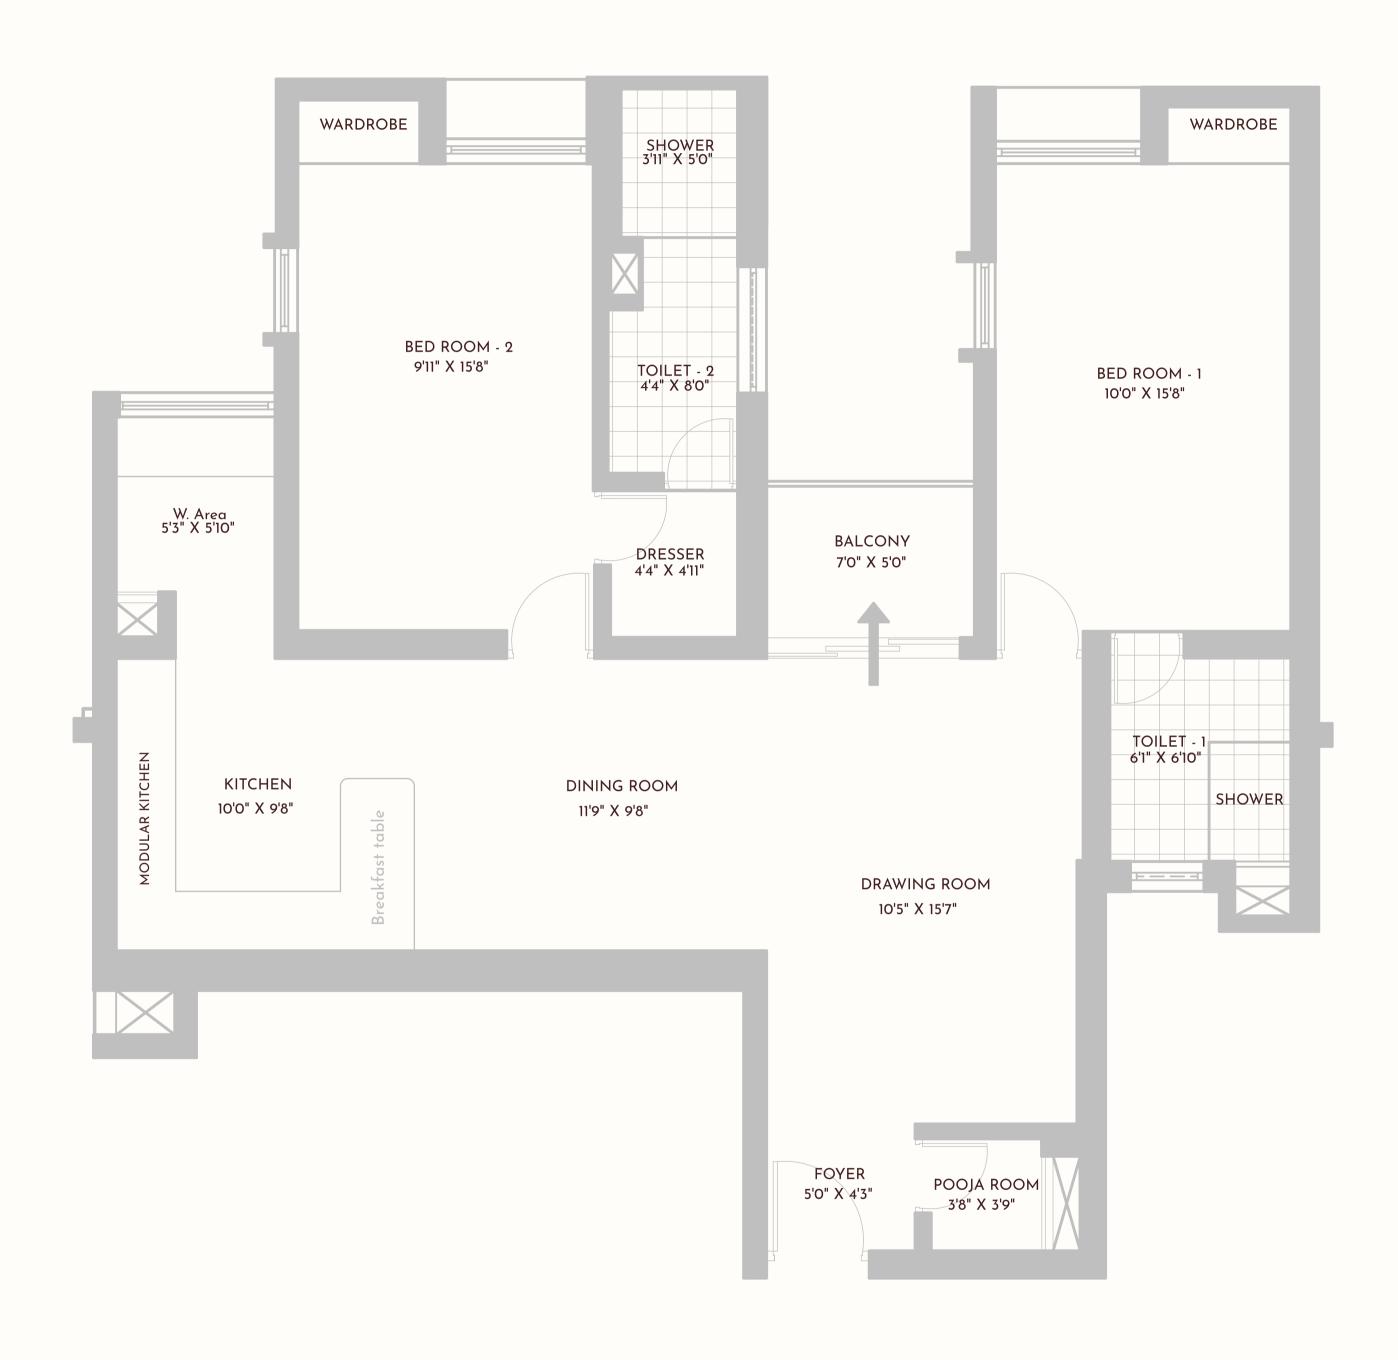

## The Spacious Sanctuary

Minerva - 2 Bedroom & 2 Bathroom Usable area - 1357 sq. ft

- All apartments showcase marble flooring and marble-clad bathroom walls.
- The bathroom floor features durable S-white granite with a rough finish for added safety and visual interest.
- Floor plans showcase typical layouts for each apartment type, with dimensions measured wall-to-wall for reference.
- Due to standard construction practices, slight variations in actual dimensions may occur between individual units.
- For precise and up-to-date information on a specific unit, please contact our sales team directly.