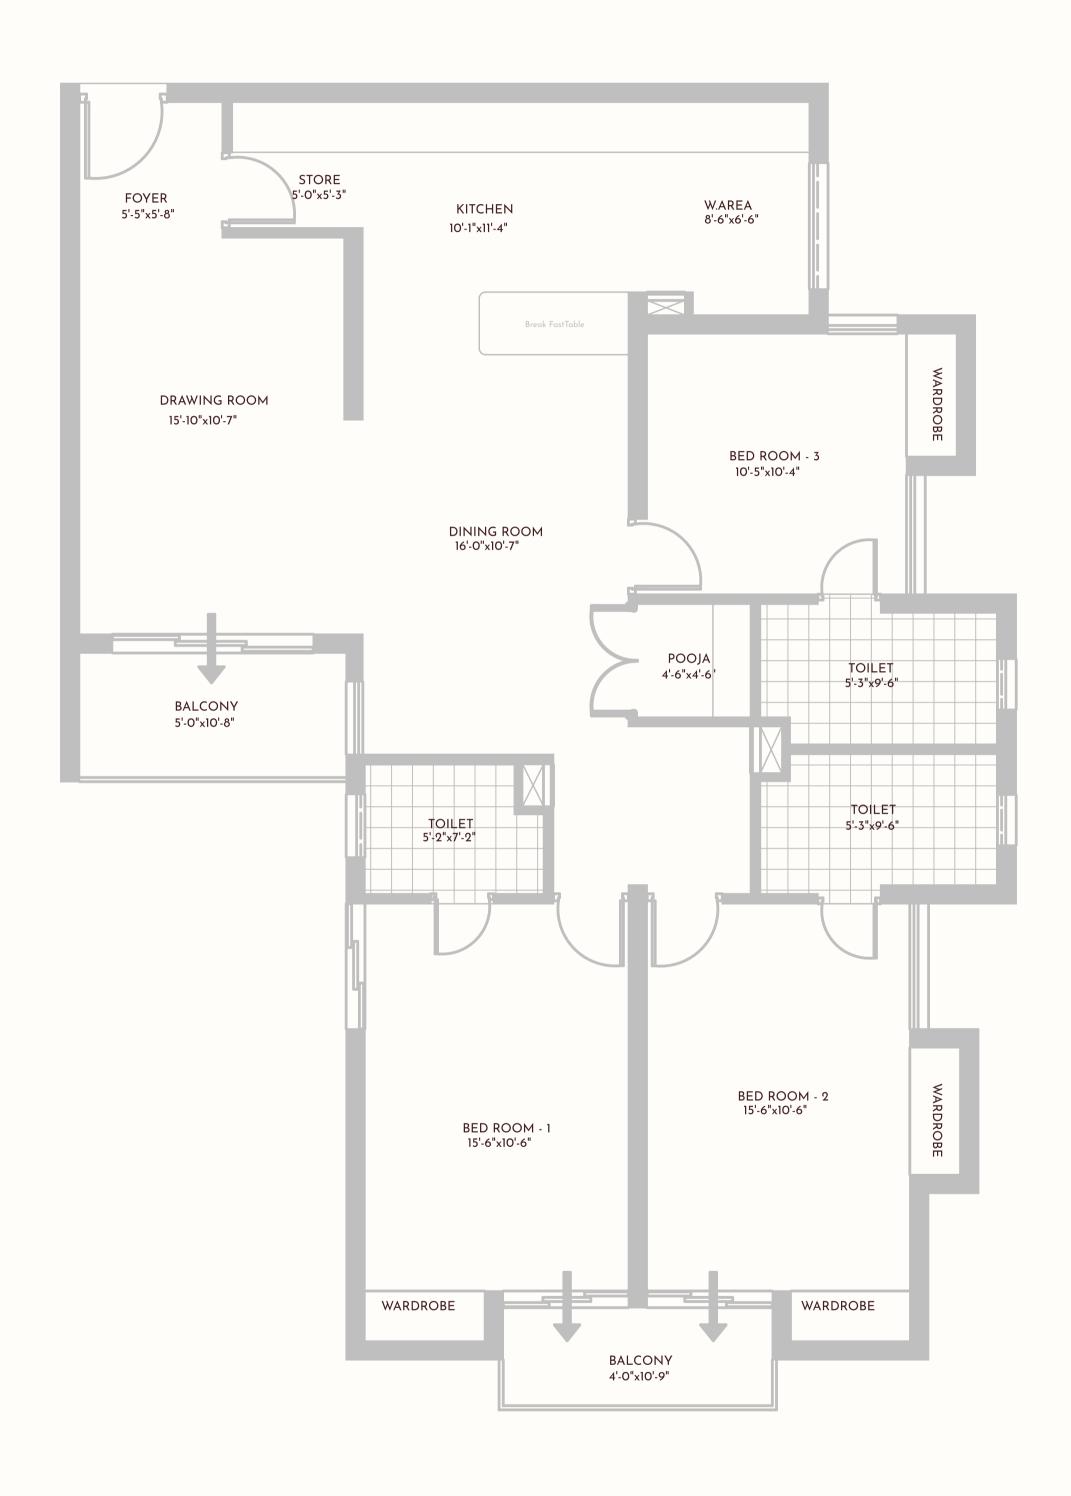

## > The Retreat

Minerva - 3 Bedroom & 3 Bathroom Usable area - 2014 sq. ft

- All apartments showcase marble flooring and marble-clad bathroom walls.
- The bathroom floor features durable S-white granite with a rough finish for added safety and visual interest.
- Floor plans showcase typical layouts for each apartment type, with dimensions measured wall-to-wall for reference.
- Due to standard construction practices, slight variations in actual dimensions may occur between individual units.
- For precise and up-to-date information on a specific unit, please contact our sales team directly.